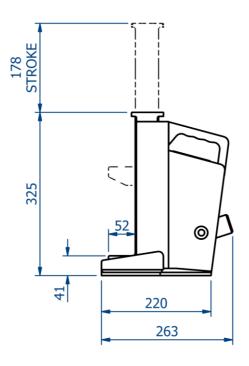

## **Hydraclaw Jacks**

Powerful: 5 tonne capacity on head or toe

High Lift: 178mm

Fast Operation: 5.5mm lift per stroke

Stable: Substantial base offers stability under load

Versatile: Horizontal or vertical operation

Safe: Positive stop feature prevents over stroking, pressure

relief valve prevents overloading

Ease of Operation: Lifting/lowering controlled smoothly by

operating lever, acceptable lever effort

Low Clearance: 41mm

Reliable: Jack hydraulics are totally enclosed

Robust Construction: Built with steel to withstand rough

treatment.

| Product Code          | 9501W       |            |
|-----------------------|-------------|------------|
| Capacity              | 5 Tonnes    |            |
| Jack Weight (inc oil) | 18 kgs      | 40 lbs     |
| Oil Capacity          | 0.68 Litres | 1.19 Pints |
| Lift Per Stroke       | 5.5mm       | 0.21 ins   |
| Max Handle Effort     | 45 kgf      | 99 lbsf    |
| Service Kit Number    | 995125      |            |