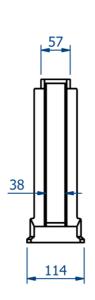

Safe: Positive stop feature prevents over stroking, pressure

relief valve prevents overloading

Ease of Operation: Lifting/lowering controlled smoothly by

operating lever, acceptable lever effort

Low Clearance: 41mm